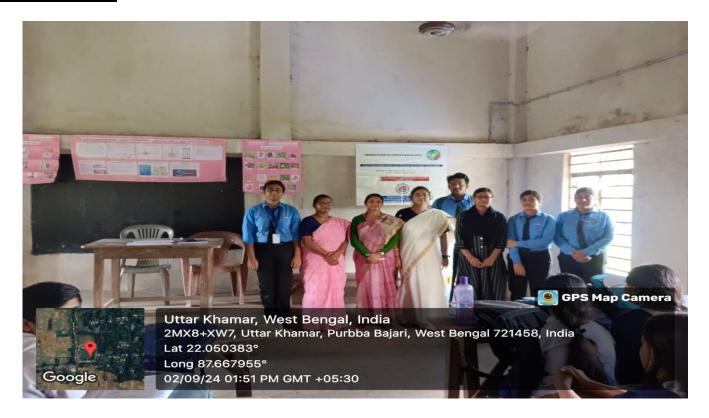

This year the symposium was jointly organized by Department of Nutrition, Mugberia Gangadhar Mahavidyalaya with Bajarpur Ramkrishna High School (H.S), Uttar Khamar on 2 /9/2024 at 12:00 p.m. with our 5 students and 2 our faculty members of our department. Based on the theme, the following activities like delivered lecture, oral presentation, and quiz compitition were conducted in schools with their teachers and students to provide detailed information on "Understanding Anemia: causes, symptoms, adverse effect and prevention". The speakers was Ms. Sucheta Sahoo (SACT), Ms. Pranati Bera (SACT). Total participants was Students -106, Teachers-3. The programme completed successfully.

### **Images:**

Twiter link: <a href="https://x.com/MugberiaM/status/1831191337451864246?s=19">https://x.com/MugberiaM/status/1831191337451864246?s=19</a>