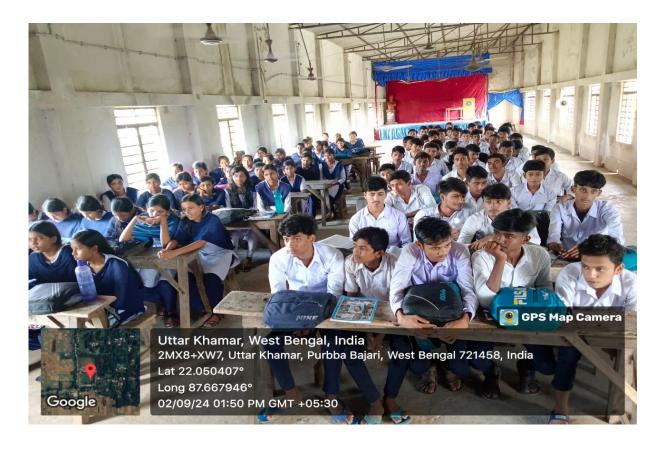

This year the symposium was jointly organized by Department of Nutrition, Mugberia Gangadhar Mahavidyalaya with Bajarpur Ramkrishna High School (H.S), Uttar Khamar on 2 /9/2024 at 12:00 p.m. with our 5 students and 2 our faculty members of our department. Based on the theme, the following activities like delivered lecture, oral presentation, and quiz compitition were conducted in schools with their teachers and students to provide detailed information on "Understanding Anemia: causes, symptoms, adverse effect and prevention". The speakers was Ms. Sucheta Sahoo (SACT), Ms. Pranati Bera (SACT). Total participants was Students -106, Teachers-3. The programme completed successfully.

### **Images:**

Twiter link: <a href="https://x.com/MugberiaM/status/1831191337451864246?s=19">https://x.com/MugberiaM/status/1831191337451864246?s=19</a>