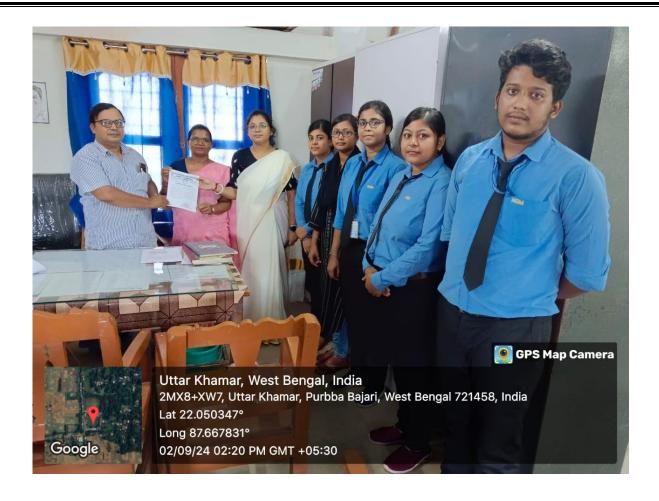

This year the symposium was jointly organized by Department of Nutrition, Mugberia Gangadhar Mahavidyalaya with Bajarpur Ramkrishna High School (H.S), Uttar Khamar on 2 /9/2024 at 12:00 p.m. with our 5 students and 2 our faculty members of our department. Based on the theme, the following activities like delivered lecture, oral presentation, and quiz compitition were conducted in schools with their teachers and students to provide detailed information on "Understanding Anemia: causes, symptoms, adverse effect and prevention". The speakers was Ms. Sucheta Sahoo (SACT), Ms. Pranati Bera (SACT). Total participants was Students -106, Teachers-3. The programme completed successfully.

### **Images:**

Twiter link: <a href="https://x.com/MugberiaM/status/1831191337451864246?s=19">https://x.com/MugberiaM/status/1831191337451864246?s=19</a>