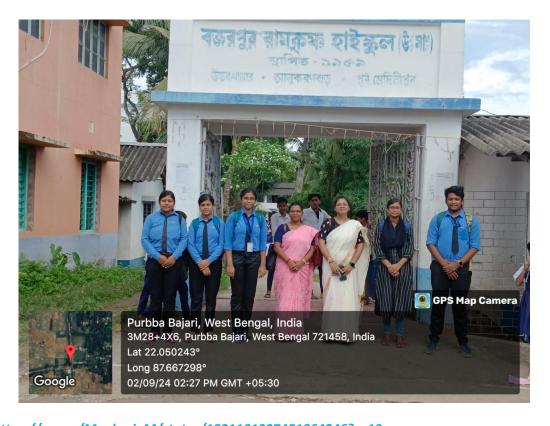

This year the symposium was jointly organized by Department of Nutrition, Mugberia Gangadhar Mahavidyalaya with Bajarpur Ramkrishna High School (H.S), Uttar Khamar on 2 /9/2024 at 12:00 p.m. with our 5 students and 2 our faculty members of our department. Based on the theme, the following activities like delivered lecture, oral presentation, and quiz compitition were conducted in schools with their teachers and students to provide detailed information on "Understanding Anemia: causes, symptoms, adverse effect and prevention". The speakers was Ms. Sucheta Sahoo (SACT), Ms. Pranati Bera (SACT). Total participants was Students -106, Teachers-3. The programme completed successfully.

### **Images:**

Twiter link: <a href="https://x.com/MugberiaM/status/1831191337451864246?s=19">https://x.com/MugberiaM/status/1831191337451864246?s=19</a>